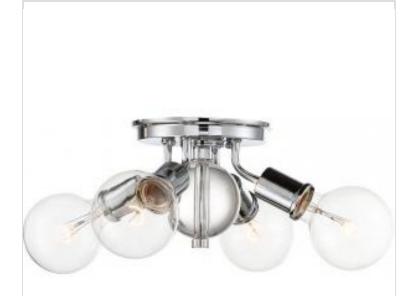

## NUVO 60-6564

BOUNCE 4 LIGHT FLUSH MOUNT

## Notes

| Discontinued                                                                              |
|-------------------------------------------------------------------------------------------|
| Bounce                                                                                    |
| Polished Nickel                                                                           |
| Contemporary                                                                              |
| 4                                                                                         |
| 6.38                                                                                      |
| 18                                                                                        |
| Indoor                                                                                    |
|                                                                                           |
| Medium                                                                                    |
| Lamp Dependent                                                                            |
| 60W                                                                                       |
| 120V                                                                                      |
| No                                                                                        |
| Lamp Dependent                                                                            |
| Dimming requirements and compatible<br>dimmers are dependent on the light bulb(s)<br>used |
| 4.21                                                                                      |
| Yes                                                                                       |
| Flush Mount                                                                               |
| Steel                                                                                     |
|                                                                                           |
| 6.5                                                                                       |
|                                                                                           |
| cETLus                                                                                    |
| Dry                                                                                       |
| No                                                                                        |
| No                                                                                        |
| Lawful for sale in California                                                             |
| Lawful for sale                                                                           |
| Lead                                                                                      |
| Yes                                                                                       |
|                                                                                           |