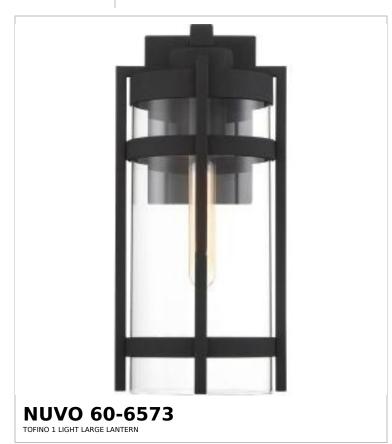

## SATCO NUVO

Project Name

ocation Prepared By

Notes

vw1 05-07-2025 00:42:1

| Status                    | Active         |  |
|---------------------------|----------------|--|
| Collection                | Tofino         |  |
| Finish                    | Textured Black |  |
| Style                     | Transitional   |  |
| Number of Lamps           | 1              |  |
| Height (in.)              | 15.88          |  |
| Width (in.)               | 7.38           |  |
| Extension (in.)           | 8.5            |  |
| Indoor or Outdoor Fixture | Outdoor        |  |