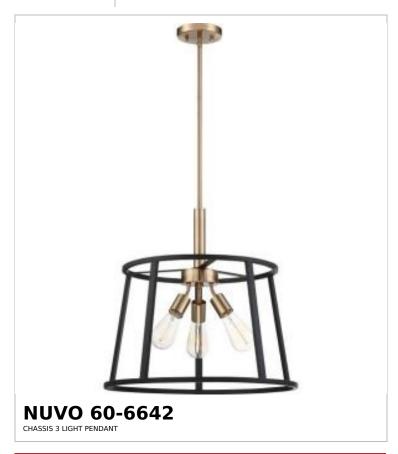

## SATCO NUVO

Project Name

ocation Prepared By

Notes

w1 05-07-2025 00:42:

| General                   |                                    |  |
|---------------------------|------------------------------------|--|
| Status                    | Active                             |  |
| Collection                | Chassis                            |  |
| Finish                    | Copper Brushed Brass / Matte Black |  |
| Style                     | Transitional                       |  |
| Number of Lamps           | 3                                  |  |
| Height (in.)              | 19                                 |  |
| Width (in.)               | 20                                 |  |
| Indoor or Outdoor Fixture | Indoor                             |  |