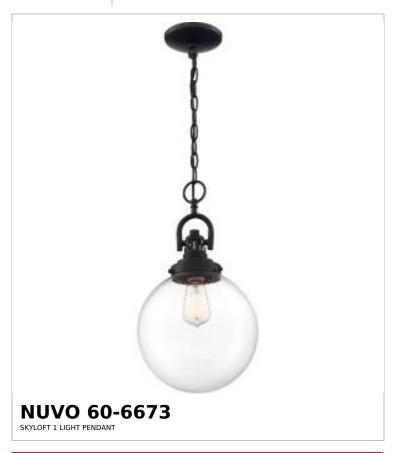

## SATCO NUVO

Project Name

ocation Prepared By

Notes

rww1 05-07-2025 00:42:1

| General                   |                     |  |
|---------------------------|---------------------|--|
| Status                    | Active              |  |
| Collection                | Skyloft             |  |
| Finish                    | Aged Bronze / Clear |  |
| Style                     | Transitional        |  |
| Number of Lamps           | 1                   |  |
| Height (in.)              | 17.63               |  |
| Width (in.)               | 9.88                |  |
| Indoor or Outdoor Fixture | Indoor              |  |