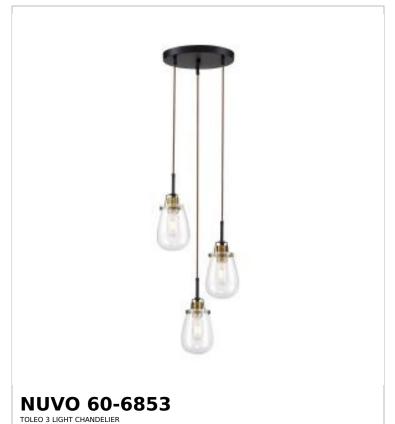

## SATCO NUVO

Project Name

cation Prepared By

Notes

vww1 04-30-2025 00:42:

| Status                    | Discontinued                  |
|---------------------------|-------------------------------|
| Collection                | Toleo                         |
| Finish                    | Black / Vintage Brass Accents |
| Style                     | Transitional                  |
| Number of Lamps           | 3                             |
| Height (in.)              | 10.75                         |
| Width (in.)               | 12.5                          |
| Indoor or Outdoor Fixture | Indoor                        |