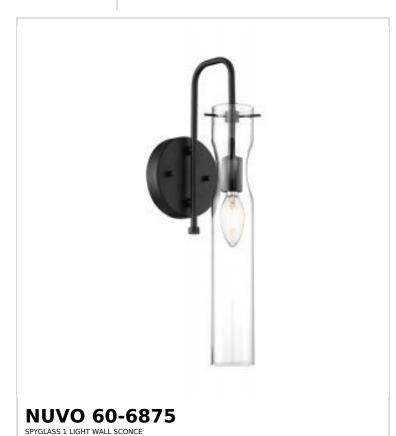

## SATCO NUVO

Project Name

ocation Prepared By

Notes

vw1 05-07-2025 00:42:1

| Status                    | Active      |  |
|---------------------------|-------------|--|
| Collection                | Spyglass    |  |
| Finish                    | Black       |  |
| Style                     | Traditional |  |
| Number of Lamps           | 1           |  |
| Height (in.)              | 16          |  |
| Width (in.)               | 4.75        |  |
| Extension (in.)           | 6.5         |  |
| Indoor or Outdoor Fixture | Indoor      |  |

| Base                 | Candelabra                                                                          |
|----------------------|-------------------------------------------------------------------------------------|
| Bulb Type            | Lamp Dependent                                                                      |
| Max Wattage          | 60W                                                                                 |
| Voltage              | 120V                                                                                |
| Bulb Included        | No                                                                                  |
| Dimmable             | Lamp Dependent                                                                      |
| Dimming Note         | Dimming requirements and compatible dimmers are dependent on the light bulb(s) used |
| Glass Description    | Clear                                                                               |
| Fabric Description   | Clear                                                                               |
| Weight (lb.)         | 1.42                                                                                |
| Sloped Ceiling       | No                                                                                  |
| Up/Down Installation | Down                                                                                |
| Fixture Type         | Sconce                                                                              |
| Fixture Material     | Steel                                                                               |