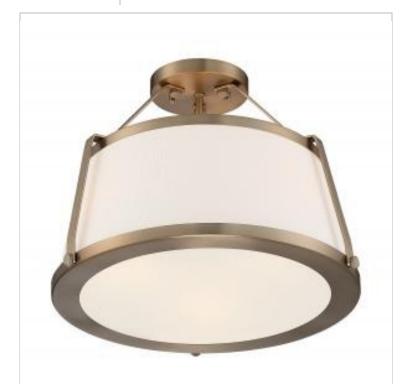

## SATCO NUVO

Project Name

ocation Prepared By

**NUVO 60-6997** 

CUTTY 3LT SEMI FLUSH

Notes

rw1 04-30-2025 00:42

| General                   |                         |  |
|---------------------------|-------------------------|--|
| Status                    | Active                  |  |
| Collection                | Cutty                   |  |
| Finish                    | Burnished Brass         |  |
| Style                     | Modern and Contemporary |  |
| Number of Lamps           | 3                       |  |
| Height (in.)              | 12                      |  |
| Width (in.)               | 15.5                    |  |
| Indoor or Outdoor Fixture | Indoor                  |  |

| Base               | Medium                                                                             |
|--------------------|------------------------------------------------------------------------------------|
| Bulb Type          | Lamp Dependent                                                                     |
| Max Wattage        | 60W                                                                                |
| Voltage            | 120V                                                                               |
| Bulb Included      | No                                                                                 |
| Dimmable           | Lamp Dependent                                                                     |
| Dimming Note       | Dimming requirements and compatible dimmers are dependent on the light bulb(s used |
| Glass Description  | Frosted Diffuser                                                                   |
| Fabric Description | White                                                                              |
| Weight (lb.)       | 5.3                                                                                |
| Sloped Ceiling     | No                                                                                 |
| Fixture Type       | Semi Flush                                                                         |
| Fixture Material   | Steel                                                                              |