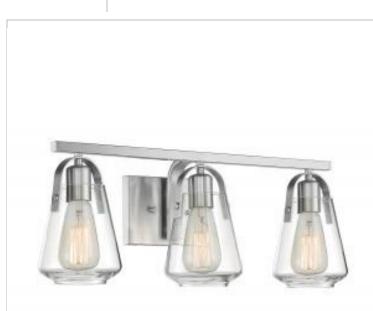

## NUVO 60-7113

SKYBRIDGE 3 LIGHT VANITY

Notes

| General                           |                                                                                           |
|-----------------------------------|-------------------------------------------------------------------------------------------|
| Status                            | Active                                                                                    |
| Collection                        | Skybridge                                                                                 |
| Finish                            | Brushed Nickel                                                                            |
| Style                             | Industrial                                                                                |
| Number of Lamps                   | 3                                                                                         |
| Height (in.)                      | 8.63                                                                                      |
| Width (in.)                       | 23.25                                                                                     |
| Extension (in.)                   | 6.75                                                                                      |
| Indoor or Outdoor Fixture         | Indoor                                                                                    |
| Specifications                    |                                                                                           |
| Base                              | Medium                                                                                    |
| Bulb Type                         | Lamp Dependent                                                                            |
| Max Wattage                       | 60W                                                                                       |
| Voltage                           | 120V                                                                                      |
| Bulb Included                     | No                                                                                        |
| Dimmable                          | Lamp Dependent                                                                            |
| Dimming Note                      | Dimming requirements and compatible<br>dimmers are dependent on the light bulb(s)<br>used |
| Glass Description                 | Clear                                                                                     |
| Fabric Description                | Clear                                                                                     |
| Weight (lb.)                      | 4.73                                                                                      |
| Up/Down Installation              | Down                                                                                      |
| Fixture Type                      | Vanity                                                                                    |
| Fixture Material                  | Steel                                                                                     |
| Dimensions                        |                                                                                           |
| Back Plate or Canopy Width (in.)  | 6.5                                                                                       |
| Back Plate or Canopy Height (in.) | 4.49                                                                                      |
| Top to Outlet                     | 3.5                                                                                       |
| Wire Quantity                     | 6                                                                                         |
| Compliance                        |                                                                                           |
| Safety Listing                    | cETLus                                                                                    |
| Location Rating                   | Damp                                                                                      |
| UL Application                    | Wall                                                                                      |
| ENERGY STAR                       | No                                                                                        |
| DLC Approved                      | No                                                                                        |
| ADA Compliant                     | No                                                                                        |
| California Status                 | Lawful for sale in California                                                             |
| Title 20 / 24 Status              | Lawful for sale                                                                           |
| California Prop 65                | Lead                                                                                      |
| Additional Information            |                                                                                           |
| Additional Information            | Light Direction-Down                                                                      |
| Warranty                          | 1 Year                                                                                    |
| ·······                           |                                                                                           |