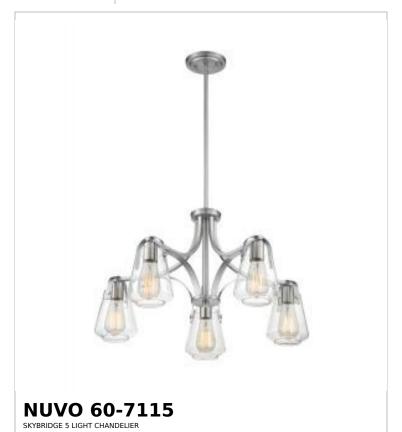

## SATCO NUVO

Project Name

ocation Prepared By

Notes

ww] 04-30-2025 00:42:5

| General                   |                |  |
|---------------------------|----------------|--|
| Status                    | Active         |  |
| Collection                | Skybridge      |  |
| Finish                    | Brushed Nickel |  |
| Style                     | Industrial     |  |
| Number of Lamps           | 5              |  |
| Height (in.)              | 15             |  |
| Width (in.)               | 27             |  |
| Indoor or Outdoor Fixture | Indoor         |  |

| Specifications     |                                                                                     |
|--------------------|-------------------------------------------------------------------------------------|
| Base               | Medium                                                                              |
| Bulb Type          | Lamp Dependent                                                                      |
| Max Wattage        | 60W                                                                                 |
| Voltage            | 120V                                                                                |
| Bulb Included      | No                                                                                  |
| Dimmable           | Lamp Dependent                                                                      |
| Dimming Note       | Dimming requirements and compatible dimmers are dependent on the light bulb(s) used |
| Glass Description  | Clear                                                                               |
| Fabric Description | Clear                                                                               |
| Weight (lb.)       | 10.34                                                                               |
| Sloped Ceiling     | No                                                                                  |
| Fixture Type       | Chandelier                                                                          |
| Fixture Material   | Steel                                                                               |

| Dimensions                          |        |
|-------------------------------------|--------|
| Back Plate or Canopy Height (in.)   | 0.79   |
| Back Plate or Canopy Diameter (in.) | 4.92   |
| Stem Length                         | 36 in. |
| Wire Quantity                       | 1      |

| Additional Information |                                                                                                   |
|------------------------|---------------------------------------------------------------------------------------------------|
| Includes               | (2) 6 Inch Rods; (2) 12 Inch Rods; (1) 12 Foot<br>Wire                                            |
| Installation Notes     | NOT sloped ceiling compatible; 30 degree<br>swivel provided for slight balance adjustment<br>only |
| Warranty               | 1 Year                                                                                            |