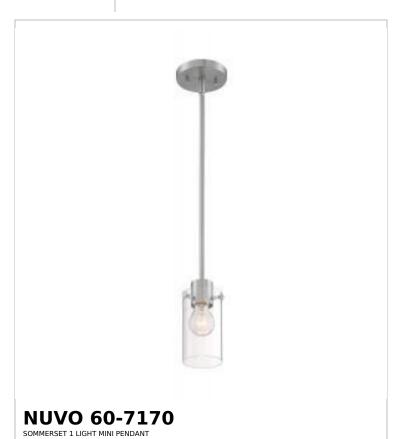

## SATCO NUVO

Project Name

ocation Prepared By

Notes

rw1 05-07-2025 00:42:1

| Status                    | Active                  |
|---------------------------|-------------------------|
| Collection                | Sommerset               |
| Finish                    | Brushed Nickel          |
| Style                     | Modern and Contemporary |
| Number of Lamps           | 1                       |
| Height (in.)              | 8.25                    |
| Width (in.)               | 4.75                    |
| Indoor or Outdoor Fixture | Indoor                  |

| Base               | Medium                                                                             |
|--------------------|------------------------------------------------------------------------------------|
| Bulb Type          | Lamp Dependent                                                                     |
| Max Wattage        | 60W                                                                                |
| Voltage            | 120V                                                                               |
| Bulb Included      | No                                                                                 |
| Dimmable           | Lamp Dependent                                                                     |
| Dimming Note       | Dimming requirements and compatible dimmers are dependent on the light bulb(s used |
| Glass Description  | Clear                                                                              |
| Fabric Description | Clear                                                                              |
| Weight (lb.)       | 2.24                                                                               |
| Sloped Ceiling     | Yes 90 degree canopy incl                                                          |
| Fixture Type       | Mini Pendant                                                                       |
| Fixture Material   | Steel / Glass                                                                      |

| Dimensions                          |        |
|-------------------------------------|--------|
| Back Plate or Canopy Height (in.)   | 0.79   |
| Back Plate or Canopy Diameter (in.) | 4.72   |
| Stem Length                         | 36 in. |
| Wire Quantity                       | 1      |