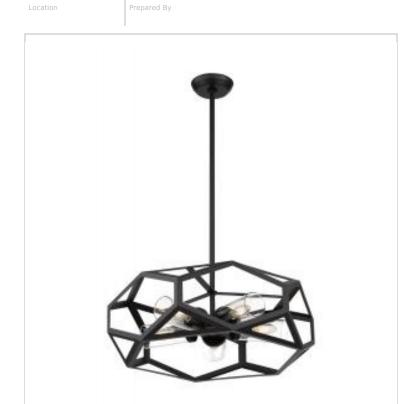

## NUVO 60-7304

ZEMI 5 LIGHT CHANDELIER

Notes

| General                                                                                                                                                                                                                                                                                                                                                            |                                                                                                                                                                              |
|--------------------------------------------------------------------------------------------------------------------------------------------------------------------------------------------------------------------------------------------------------------------------------------------------------------------------------------------------------------------|------------------------------------------------------------------------------------------------------------------------------------------------------------------------------|
|                                                                                                                                                                                                                                                                                                                                                                    | Discontinued                                                                                                                                                                 |
| Status                                                                                                                                                                                                                                                                                                                                                             | Discontinued                                                                                                                                                                 |
| Collection                                                                                                                                                                                                                                                                                                                                                         | Zemi                                                                                                                                                                         |
| Finish                                                                                                                                                                                                                                                                                                                                                             | Black                                                                                                                                                                        |
| Style                                                                                                                                                                                                                                                                                                                                                              | Traditional                                                                                                                                                                  |
| Number of Lamps                                                                                                                                                                                                                                                                                                                                                    | 5                                                                                                                                                                            |
| Height (in.)                                                                                                                                                                                                                                                                                                                                                       | 7.75                                                                                                                                                                         |
| Width (in.)                                                                                                                                                                                                                                                                                                                                                        | 24                                                                                                                                                                           |
| Indoor or Outdoor Fixture                                                                                                                                                                                                                                                                                                                                          | Indoor                                                                                                                                                                       |
| Specifications                                                                                                                                                                                                                                                                                                                                                     |                                                                                                                                                                              |
| Base                                                                                                                                                                                                                                                                                                                                                               | Candelabra                                                                                                                                                                   |
| Bulb Type                                                                                                                                                                                                                                                                                                                                                          | Lamp Dependent                                                                                                                                                               |
| Max Wattage                                                                                                                                                                                                                                                                                                                                                        | 60W                                                                                                                                                                          |
| Voltage                                                                                                                                                                                                                                                                                                                                                            | 120V                                                                                                                                                                         |
| Bulb Included                                                                                                                                                                                                                                                                                                                                                      | No                                                                                                                                                                           |
| Dimmable                                                                                                                                                                                                                                                                                                                                                           | Lamp Dependent                                                                                                                                                               |
| Dimming Note                                                                                                                                                                                                                                                                                                                                                       | Dimming requirements and compatible<br>dimmers are dependent on the light bulb(s)<br>used                                                                                    |
| Glass Description                                                                                                                                                                                                                                                                                                                                                  | Clear                                                                                                                                                                        |
| Fabric Description                                                                                                                                                                                                                                                                                                                                                 | Clear                                                                                                                                                                        |
| Weight (lb.)                                                                                                                                                                                                                                                                                                                                                       | 8.28                                                                                                                                                                         |
| Sloped Ceiling                                                                                                                                                                                                                                                                                                                                                     | Yes 90 degree canopy incl                                                                                                                                                    |
| Fixture Type                                                                                                                                                                                                                                                                                                                                                       | Chandelier                                                                                                                                                                   |
|                                                                                                                                                                                                                                                                                                                                                                    |                                                                                                                                                                              |
| Fixture Material                                                                                                                                                                                                                                                                                                                                                   | Steel                                                                                                                                                                        |
| Fixture Material Dimensions                                                                                                                                                                                                                                                                                                                                        | Steel                                                                                                                                                                        |
| Dimensions                                                                                                                                                                                                                                                                                                                                                         |                                                                                                                                                                              |
| Dimensions<br>Back Plate or Canopy Height (in.)                                                                                                                                                                                                                                                                                                                    | 0.79                                                                                                                                                                         |
| Dimensions<br>Back Plate or Canopy Height (in.)<br>Back Plate or Canopy Diameter (in.)                                                                                                                                                                                                                                                                             | 0.79 4.72                                                                                                                                                                    |
| Dimensions<br>Back Plate or Canopy Height (in.)<br>Back Plate or Canopy Diameter (in.)<br>Stem Length                                                                                                                                                                                                                                                              | 0.79<br>4.72<br>36 in.                                                                                                                                                       |
| Dimensions<br>Back Plate or Canopy Height (in.)<br>Back Plate or Canopy Diameter (in.)                                                                                                                                                                                                                                                                             | 0.79 4.72                                                                                                                                                                    |
| Dimensions<br>Back Plate or Canopy Height (in.)<br>Back Plate or Canopy Diameter (in.)<br>Stem Length                                                                                                                                                                                                                                                              | 0.79<br>4.72<br>36 in.                                                                                                                                                       |
| Dimensions<br>Back Plate or Canopy Height (in.)<br>Back Plate or Canopy Diameter (in.)<br>Stem Length<br>Wire Quantity                                                                                                                                                                                                                                             | 0.79<br>4.72<br>36 in.                                                                                                                                                       |
| Dimensions Back Plate or Canopy Height (in.) Back Plate or Canopy Diameter (in.) Stem Length Wire Quantity Compliance                                                                                                                                                                                                                                              | 0.79<br>4.72<br>36 in.<br>1                                                                                                                                                  |
| Dimensions Back Plate or Canopy Height (in.) Back Plate or Canopy Diameter (in.) Stem Length Wire Quantity Compliance Safety Listing                                                                                                                                                                                                                               | 0.79<br>4.72<br>36 in.<br>1<br>cETLus                                                                                                                                        |
| Dimensions Back Plate or Canopy Height (in.) Back Plate or Canopy Diameter (in.) Stem Length Wire Quantity Compliance Safety Listing Location Rating                                                                                                                                                                                                               | 0.79<br>4.72<br>36 in.<br>1<br>cETLus<br>Dry                                                                                                                                 |
| Dimensions Back Plate or Canopy Height (in.) Back Plate or Canopy Diameter (in.) Stem Length Wire Quantity Compliance Safety Listing Location Rating UL Application                                                                                                                                                                                                | 0.79<br>4.72<br>36 in.<br>1<br>cETLus<br>Dry<br>Ceiling                                                                                                                      |
| Dimensions Back Plate or Canopy Height (in.) Back Plate or Canopy Diameter (in.) Stem Length Wire Quantity Compliance Safety Listing Location Rating UL Application ENERGY STAR                                                                                                                                                                                    | 0.79<br>4.72<br>36 in.<br>1<br>cETLus<br>Dry<br>Ceiling<br>No                                                                                                                |
| Dimensions         Back Plate or Canopy Height (in.)         Back Plate or Canopy Diameter (in.)         Stem Length         Wire Quantity         Compliance         Safety Listing         Location Rating         UL Application         ENERGY STAR         DLC Approved                                                                                       | 0.79<br>4.72<br>36 in.<br>1<br>CETLus<br>Dry<br>Ceiling<br>No<br>No                                                                                                          |
| Dimensions Back Plate or Canopy Height (in.) Back Plate or Canopy Diameter (in.) Stem Length Wire Quantity Compliance Safety Listing Location Rating UL Application ENERGY STAR DLC Approved California Status                                                                                                                                                     | 0.79<br>4.72<br>36 in.<br>1<br>CETLus<br>Dry<br>Ceiling<br>No<br>No<br>Lawful for sale in California                                                                         |
| Dimensions Back Plate or Canopy Height (in.) Back Plate or Canopy Diameter (in.) Stem Length Wire Quantity Compliance Safety Listing Location Rating UL Application ENERGY STAR DLC Approved California Status Title 20 / 24 Status                                                                                                                                | 0.79<br>4.72<br>36 in.<br>1<br>CETLus<br>Dry<br>Ceiling<br>No<br>No<br>Lawful for sale in California<br>Lawful for sale                                                      |
| Dimensions         Back Plate or Canopy Height (in.)         Back Plate or Canopy Diameter (in.)         Stem Length         Wire Quantity         Compliance         Safety Listing         Location Rating         UL Application         ENERGY STAR         DLC Approved         California Status         Title 20 / 24 Status         California Prop 65     | 0.79<br>4.72<br>36 in.<br>1<br>CETLus<br>Dry<br>Ceiling<br>No<br>No<br>Lawful for sale in California<br>Lawful for sale                                                      |
| Dimensions         Back Plate or Canopy Height (in.)         Back Plate or Canopy Diameter (in.)         Stem Length         Wire Quantity         Compliance         Safety Listing         Location Rating         UL Application         ENERGY STAR         DLC Approved         California Status         Title 20 / 24 Status         California Information | 0.79<br>4.72<br>36 in.<br>1<br>cETLus<br>Dry<br>Ceiling<br>No<br>No<br>Lawful for sale in California<br>Lawful for sale<br>Lead<br>Sloped Ceiling 90 degree canopy included; |