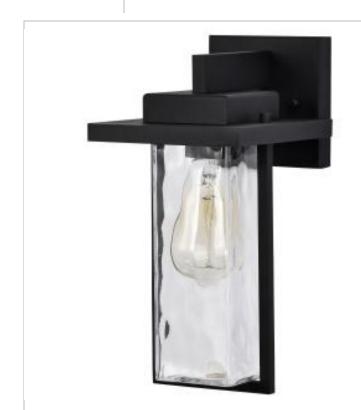

## SATCO' NUVO

Project Name

Prepared By

NUVO 60-7355 VERNAL 1 LT MED WALL LANTERN

Notes

| General                           |                                                                                           |
|-----------------------------------|-------------------------------------------------------------------------------------------|
| Status                            | Discontinued                                                                              |
| Collection                        | Vernal                                                                                    |
| Finish                            | Matte Black                                                                               |
| Style                             | Transitional                                                                              |
| Number of Lamps                   | 1                                                                                         |
| Height (in.)                      | 12.38                                                                                     |
| Width (in.)                       | 6.25                                                                                      |
| Extension (in.)                   | 7.38                                                                                      |
| Indoor or Outdoor Fixture         | Outdoor                                                                                   |
| Specifications                    |                                                                                           |
| •                                 |                                                                                           |
| Base                              | Medium                                                                                    |
| Bulb Type                         | Lamp Dependent                                                                            |
| Max Wattage                       | 100W                                                                                      |
| Voltage                           | 120V                                                                                      |
| Bulb Included                     | No                                                                                        |
| Dimmable                          | Lamp Dependent                                                                            |
| Dimming Note                      | Dimming requirements and compatible<br>dimmers are dependent on the light bulb(s)<br>used |
| Glass Description                 | Clear Water                                                                               |
| Weight (lb.)                      | 4.03                                                                                      |
| Sloped Ceiling                    | No                                                                                        |
| Up/Down Installation              | Down                                                                                      |
| Fixture Type                      | Wall Lantern                                                                              |
| Fixture Material                  | Aluminum / Glass                                                                          |
| Dimensions                        |                                                                                           |
| Back Plate or Canopy Width (in.)  | 4.75                                                                                      |
| Back Plate or Canopy Height (in.) | 4.75                                                                                      |
| Compliance                        |                                                                                           |
| Safety Listing                    | cETLus                                                                                    |
| Location Rating                   | Wet                                                                                       |
| ENERGY STAR                       | No                                                                                        |
| DLC Approved                      | No                                                                                        |
| ADA Compliant                     | No                                                                                        |
| NSF Approved                      | No                                                                                        |
| California Status                 | Lawful for sale in California                                                             |
| Title 20 / 24 Status              | Lawful for sale                                                                           |
| California Prop 65                | Lead                                                                                      |
| RoHS Compliant                    | Yes                                                                                       |
|                                   | No                                                                                        |
| FCC Compliant                     |                                                                                           |
| FCC Compliant                     |                                                                                           |
| Additional Information Warranty   | 1 Year                                                                                    |