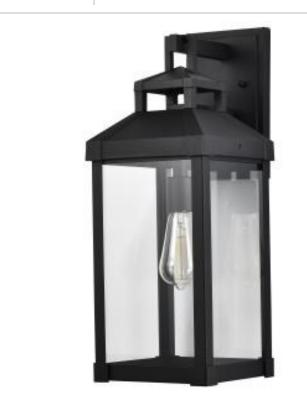

## SATCO' NUVO

Project Name

Location

Prepared By

NUVO 60-7372 CORNING 1 LT LG WALL LANTERN

Notes

| General                           |                                                                                           |
|-----------------------------------|-------------------------------------------------------------------------------------------|
| Status                            | Active                                                                                    |
| Collection                        | Corning                                                                                   |
| Finish                            | Matte Black                                                                               |
| Style                             | Carriage House Traditional                                                                |
| Number of Lamps                   | 1                                                                                         |
| Height (in.)                      | 20                                                                                        |
| Width (in.)                       | 8                                                                                         |
| Extension (in.)                   | 9.63                                                                                      |
| Indoor or Outdoor Fixture         | Outdoor                                                                                   |
| Specifications                    |                                                                                           |
| Base                              | Medium                                                                                    |
| Bulb Type                         | Lamp Dependent                                                                            |
| Max Wattage                       | 100W                                                                                      |
| Voltage                           | 120V                                                                                      |
| Bulb Included                     | No                                                                                        |
| Dimmable                          | Lamp Dependent                                                                            |
| Dimming Note                      | Dimming requirements and compatible<br>dimmers are dependent on the light bulb(s)<br>used |
| Glass Description                 | Clear                                                                                     |
| Fabric Description                | Glass                                                                                     |
| Weight (lb.)                      | 8.27                                                                                      |
| Sloped Ceiling                    | No                                                                                        |
| Up/Down Installation              | Down                                                                                      |
| Fixture Type                      | Wall Lantern                                                                              |
| Fixture Material                  | Aluminum / Glass                                                                          |
| Dimensions                        |                                                                                           |
| Back Plate or Canopy Width (in.)  | 5.5                                                                                       |
| Back Plate or Canopy Height (in.) | 9                                                                                         |
| Compliance                        |                                                                                           |
| Safety Listing                    | cETLus                                                                                    |
| Location Rating                   | Wet                                                                                       |
| ENERGY STAR                       | No                                                                                        |
| DLC Approved                      | No                                                                                        |
| ADA Compliant                     | No                                                                                        |
| NSF Approved                      | No                                                                                        |
| California Status                 | Lawful for sale in California                                                             |
| Title 20 / 24 Status              | Lawful for sale                                                                           |
| California Prop 65                | Lead                                                                                      |
| RoHS Compliant                    | Yes                                                                                       |
| FCC Compliant                     | No                                                                                        |
| Additional Information            |                                                                                           |
| Warranty                          | 1 Year                                                                                    |
| wanally                           | T IGU                                                                                     |