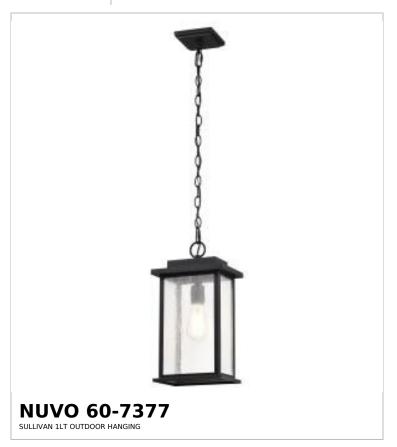

## SATCO NUVO

Project Name

ocation Prepared By

Notes

rw1 05-07-2025 00:42:10

| Status                    | Active       |
|---------------------------|--------------|
| Collection                | Sullivan     |
| Finish                    | Matte Black  |
| Style                     | Transitional |
| Number of Lamps           | 1            |
| Height (in.)              | 16.63        |
| Width (in.)               | 9            |
| Length (in.)              | 6.63         |
| Indoor or Outdoor Fixture | Outdoor      |