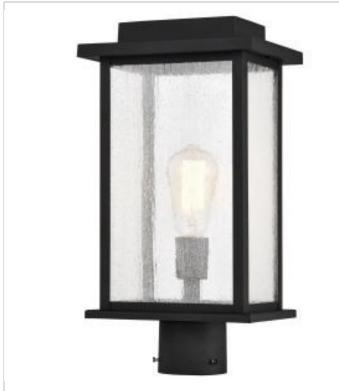

## SATCO' NUVO

Project Name

Prepared By

NUVO 60-7378 SULLIVAN 1LT OUTDOOR POST

Notes

| Status                              | Active                                                                                    |
|-------------------------------------|-------------------------------------------------------------------------------------------|
| Collection                          | Sullivan                                                                                  |
| Finish                              | Matte Black                                                                               |
| Style                               | Transitional                                                                              |
| Number of Lamps                     | 1                                                                                         |
| Height (in.)                        | 17.13                                                                                     |
| Width (in.)                         | 9                                                                                         |
| Length (in.)                        | 6.63                                                                                      |
| Indoor or Outdoor Fixture           | Outdoor                                                                                   |
| Specifications                      |                                                                                           |
| Base                                | Medium                                                                                    |
| Bulb Type                           | Lamp Dependent                                                                            |
| Max Wattage                         | 100W                                                                                      |
| Voltage                             | 120V                                                                                      |
| Bulb Included                       | No                                                                                        |
| Dimmable                            | Lamp Dependent                                                                            |
| Dimming Note                        | Dimming requirements and compatible<br>dimmers are dependent on the light bulb(s)<br>used |
| Glass Description                   | Clear Seeded                                                                              |
| Fabric Description                  | Clear Seeded                                                                              |
| Weight (lb.)                        | 6.28                                                                                      |
| Fixture Type                        | Post Lantern                                                                              |
| Fixture Material                    | Die-Cast Aluminum / Glass                                                                 |
| Dimensions                          |                                                                                           |
| Back Plate or Canopy Height (in.)   | 3                                                                                         |
| Back Plate or Canopy Diameter (in.) | 3.25                                                                                      |
| Compliance                          |                                                                                           |
| Safety Listing                      | cETLus                                                                                    |
| Location Rating                     | Wet                                                                                       |
| ENERGY STAR                         | No                                                                                        |
| DLC Approved                        | No                                                                                        |
| ADA Compliant                       | No                                                                                        |
| NSF Approved                        | No                                                                                        |
| California Status                   | Lawful for sale in California                                                             |
| Title 20 / 24 Status                | Lawful for sale                                                                           |
| California Prop 65                  | Lead                                                                                      |
| RoHS Compliant                      | No                                                                                        |
| FCC Compliant                       | No                                                                                        |
| Additional Information              |                                                                                           |
| Additional Information              | Powder Coated                                                                             |
|                                     | 1 Year                                                                                    |