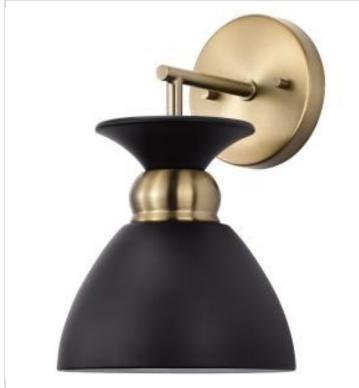

## SATCO NUVO

Project Name

Prepared By

**NUVO 60-7458** 

PERKINS 1 LIGHT WALL SCONCE

Notes

| Status                    | Active                        |
|---------------------------|-------------------------------|
| Collection                | Perkins                       |
| Finish                    | Matte Black / Burnished Brass |
| Style                     | Retro Modern                  |
| Number of Lamps           | 1                             |
| Height (in.)              | 11.125                        |
| Width (in.)               | 7                             |
| Extension (in.)           | 7.875                         |
| Indoor or Outdoor Fixture | Indoor                        |