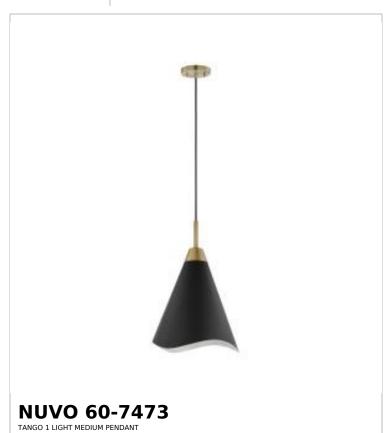

## SATCO NUVO

Project Name

Location Prepared By

Notes

ww] 04-30-2025 00:42:

| General                   |                               |  |
|---------------------------|-------------------------------|--|
| Status                    | Active                        |  |
| Collection                | Tango                         |  |
| Finish                    | Matte Black / Burnished Brass |  |
| Style                     | Mid-Century Modern            |  |
| Number of Lamps           | 1                             |  |
| Height (in.)              | 18.375                        |  |
| Width (in.)               | 12                            |  |
| Indoor or Outdoor Fixture | Indoor                        |  |