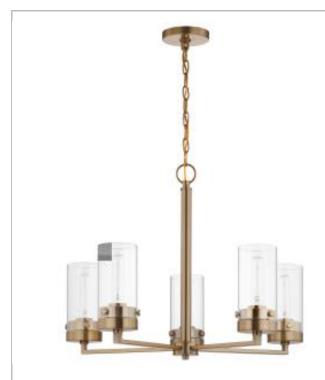

## **NUVO 60-7535**

INTERSECTION 5LT CHANDELIER

## Notes

3.04.45.0004.00.40

| General                   |                 |
|---------------------------|-----------------|
| Status                    | Active          |
| Collection                | Intersection    |
| Finish                    | Burnished Brass |
| Style                     | Industrial Chic |
| Number of Lamps           | 5               |
| Height (in.)              | 18.875          |
| Width (in.)               | 24              |
| Indoor or Outdoor Fixture | Indoor          |