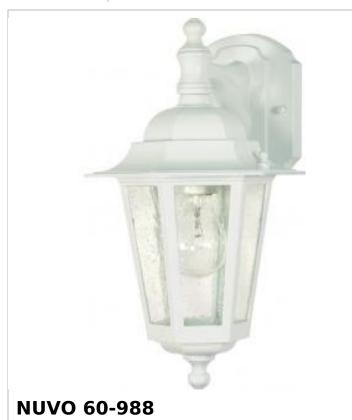

## SATCO NUVO

Project Name

Location

Prepared By

CORNERSTONE 1 LT ARM DWN OTDOR

Notes

| General                           |                                                                                           |
|-----------------------------------|-------------------------------------------------------------------------------------------|
| Status                            | Active                                                                                    |
| Collection                        | Cornerstone                                                                               |
| Finish                            | White                                                                                     |
| Style                             | Transitional                                                                              |
| Number of Lamps                   | 1                                                                                         |
| Height (in.)                      | 13                                                                                        |
| Width (in.)                       | 7                                                                                         |
| Extension (in.)                   | 9.25                                                                                      |
| Indoor or Outdoor Fixture         | Outdoor                                                                                   |
| Specifications                    |                                                                                           |
| Base                              | Medium                                                                                    |
| Bulb Type                         | Lamp Dependent                                                                            |
| Max Wattage                       | 60W                                                                                       |
| Voltage                           | 120V                                                                                      |
| Bulb Included                     | Νο                                                                                        |
| Dimmable                          | Lamp Dependent                                                                            |
| Dimming Note                      | Dimming requirements and compatible<br>dimmers are dependent on the light bulb(s)<br>used |
| Glass Description                 | Clear Seeded                                                                              |
| Weight (lb.)                      | 1.93                                                                                      |
| Up/Down Installation              | Down                                                                                      |
| Fixture Type                      | Wall Lantern                                                                              |
| Fixture Material                  | Aluminum                                                                                  |
| Dimensions                        |                                                                                           |
| Back Plate or Canopy Width (in.)  | 4.53                                                                                      |
| Back Plate or Canopy Height (in.) | 6.1                                                                                       |
| Top to Outlet                     | 4                                                                                         |
| Compliance                        |                                                                                           |
| Safety Listing                    | cULus                                                                                     |
| Location Rating                   | Wet                                                                                       |
| UL Application                    | Wall                                                                                      |
| ENERGY STAR                       | No                                                                                        |
| DLC Approved                      | No                                                                                        |
| ADA Compliant                     | No                                                                                        |
| California Status                 | Lawful for sale in California                                                             |
| Title 20 / 24 Status              | Lawful for sale                                                                           |
| California Prop 65                | Lead                                                                                      |
| RoHS Compliant                    | Yes                                                                                       |
| Additional Information            |                                                                                           |
| Warranty                          | 1 Year                                                                                    |