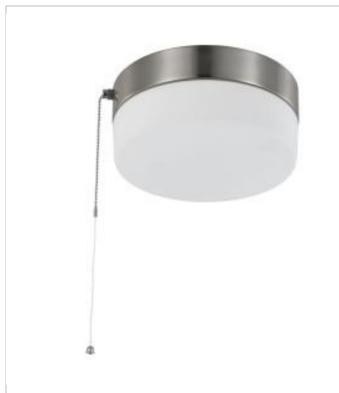

## NUVO 62-1566 LED 12W 8" FLUSH W/PULL CHAIN

Notes

| General                           |                                                                    |
|-----------------------------------|--------------------------------------------------------------------|
| Status                            | Active                                                             |
| Finish                            | Brushed Nickel                                                     |
| Wattage                           | 12W                                                                |
| Style                             | Contemporary                                                       |
| CCT (Kelvin)                      | 3000K                                                              |
| Color Temperature                 | Warm White                                                         |
| Width (in.)                       | 8                                                                  |
| Height (in.)                      | 3.5                                                                |
| Indoor or Outdoor Fixture         | Indoor                                                             |
| Smart Product Info                |                                                                    |
| IOT Enabled                       | No                                                                 |
| Specifications                    |                                                                    |
| Technology                        | LED                                                                |
| CRI                               | 90+                                                                |
| Lumen Output                      | 1000L                                                              |
| Rated Hours                       | 50000                                                              |
| Voltage                           | 120V                                                               |
| Dimmable                          | Yes-Dimmable                                                       |
| Glass Description                 | Frost                                                              |
| Fabric Description                | Frosted                                                            |
| Weight (lb.)                      | 1.75                                                               |
| Sloped Ceiling                    | Yes                                                                |
| Fixture Material                  | Steel                                                              |
| Fixture Type                      | Flush Mount                                                        |
| Operating Temperature             | -20C (-4F) to +55C (+131F)                                         |
| Dimensions                        |                                                                    |
| Back Plate or Canopy Width (in.)  | 8                                                                  |
| Back Plate or Canopy Height (in.) | 1.5                                                                |
| Compliance                        |                                                                    |
| Safety Listing                    | cETLus - Listed                                                    |
| Location Rating                   | Damp                                                               |
| ENERGY STAR                       | No                                                                 |
| DLC Approved                      | No                                                                 |
| California Status                 | Lawful for sale in California                                      |
| Title 20 / 24 Status              | California T24 Listed                                              |
| California Prop 65                | Lead                                                               |
| NEC Compliance                    | Clothes Closet Certified - Reg: 410.16 (A)(3)<br>and 410.16 (C)(5) |
| RoHS Compliant                    | Yes                                                                |
| FCC Compliant                     | Yes                                                                |
| Canadian Standard ICES-005        | Class B                                                            |
| SDS Sheet                         | LED_Fixture                                                        |
| Additional Information            |                                                                    |