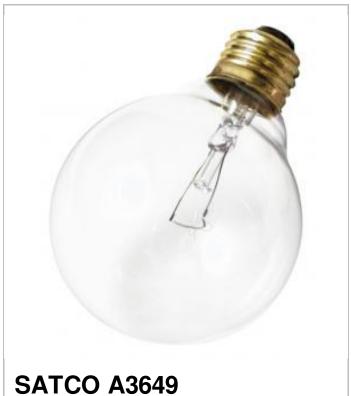

## DISCONTINUED POSS SUB S2437

Notes

| General                |                         |
|------------------------|-------------------------|
| Status                 | Discontinued            |
| Watts                  | 60W                     |
| Volts                  | 130V                    |
| Shape                  | G25                     |
| Lumens                 | 650L                    |
| Base                   | Medium                  |
| Filament               | CC-6                    |
| ANSI Base              | E26                     |
| Finish                 | Clear                   |
| CCT (Kelvin)           | 2700K                   |
| Temperature            | Warm White              |
| CRI                    | 100                     |
| Beam Spread            | 360                     |
| Dimmable               | Yes-Dimmable            |
| Hours Rated            | 3000                    |
| Lamp Type              | Globe                   |
| Technology             | Incandescent            |
| Electrical             |                         |
| Operating Position     | Universal               |
| Physical               |                         |
| MOL                    | 4.38                    |
| MOD                    | 3.13                    |
| Additional Information |                         |
| Warranty               | Avg. Rated Hour Limited |
| Compliance             |                         |
| Energy Star            | No                      |
| Colorado Status        | Lawful for sale         |
| Hawaii Status          | Lawful for sale         |
| Nevada Status          | Lawful for sale         |
| Washington Status      | Lawful for sale         |
| Vermont Status         | Lawful for sale         |
| RoHS Compliant         | Yes                     |
|                        |                         |