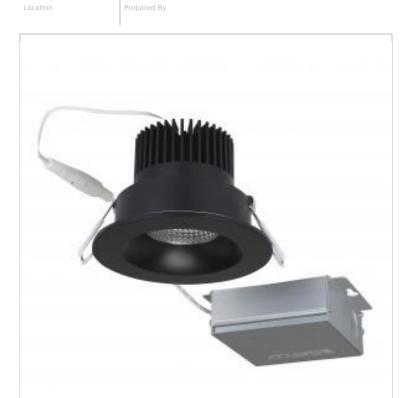

## SATCO' NUVO

Project Name

**SATCO S11631** 12WLED/DW/DNL3/930/RND/RD/BK

Notes

| General                   |                                                                                                                                                               |
|---------------------------|---------------------------------------------------------------------------------------------------------------------------------------------------------------|
| Status                    | Transitioning                                                                                                                                                 |
| Substitute                | S11631R1                                                                                                                                                      |
| Wattage                   | 12W                                                                                                                                                           |
| Voltage                   | 120V                                                                                                                                                          |
| Finish                    | Black                                                                                                                                                         |
| CCT (Kelvin)              | 3000K                                                                                                                                                         |
| Color Temperature         | Warm White                                                                                                                                                    |
| Lumen Output              | 840L                                                                                                                                                          |
| Indoor or Outdoor Fixture | Indoor                                                                                                                                                        |
| Specifications            |                                                                                                                                                               |
| Technology                | LED                                                                                                                                                           |
| CRI                       | 90+                                                                                                                                                           |
| Beam Angle                | 40                                                                                                                                                            |
| Rated Hours               | 50000                                                                                                                                                         |
| Operating Temperature     | -20C (-4F) to +45C (+113F)                                                                                                                                    |
| Dimmable                  | Yes-Dimmable                                                                                                                                                  |
| Sloped Ceiling            | No                                                                                                                                                            |
| Dimensions                |                                                                                                                                                               |
| Width (in.)               | 4.38                                                                                                                                                          |
| Height (in.)              | 3                                                                                                                                                             |
| Weight (lb.)              | 1.09                                                                                                                                                          |
| Compliance                |                                                                                                                                                               |
| Safety Listing            | cETLus - Listed                                                                                                                                               |
| Location Rating           | Wet                                                                                                                                                           |
| UL Application            | Ceiling                                                                                                                                                       |
| ENERGY STAR               | No                                                                                                                                                            |
| DLC Approved              | No                                                                                                                                                            |
| Air Tight Rated           | Yes                                                                                                                                                           |
| IC Rated                  | Yes                                                                                                                                                           |
| California Status         | Lawful for sale in California                                                                                                                                 |
| Title 20 / 24 Status      | California T24 Listed                                                                                                                                         |
| California Prop 65        | Lead                                                                                                                                                          |
| RoHS Compliant            | Yes                                                                                                                                                           |
| FCC Compliant             | Yes                                                                                                                                                           |
| SDS Sheet                 | LED_Lamp                                                                                                                                                      |
| Additional Information    |                                                                                                                                                               |
| Additional Information    | Integrated j-box for direct wire installation                                                                                                                 |
| Installation Notes        | *If you purchase The 5W Emergency Driver<br>(S8000) or the 10W Emergency Driver<br>(S8002), you must also purchase the<br>Emergency Driver Enclosure (80-973) |
| Warranty                  | 5-Years                                                                                                                                                       |