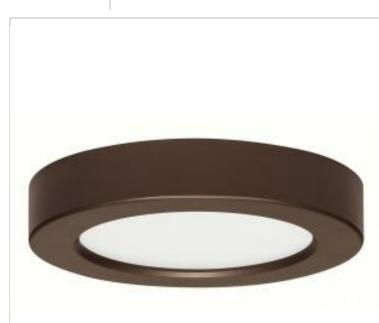

## **SATCO S29322** 10.5W/LED/5.5"FLUSH/27K/RD/BRZ

## Notes

| Finish                    | Bronze                                                             |
|---------------------------|--------------------------------------------------------------------|
| Wattage                   | 10.5W                                                              |
| Lumen Output              | 580L                                                               |
| CCT (Kelvin)              | 2700K                                                              |
| Indoor or Outdoor Fixture | Indoor                                                             |
| Specifications            |                                                                    |
| Technology                | LED                                                                |
| Color Temperature         | Warm White                                                         |
| CRI                       | 90+                                                                |
| Voltage                   | 120V                                                               |
| Beam Angle                | 108                                                                |
| Rated Hours               | 50000                                                              |
| Operating Temperature     | -17C (+1.4F) to +45C (+113F)                                       |
| Dimmable                  | Yes-Dimmable                                                       |
| Lens Material             | Glass                                                              |
| Weight (lb.)              | 1.14                                                               |
| Material                  | Aluminum                                                           |
| Dimensions                |                                                                    |
| Height (in.)              | 1                                                                  |
| Width (in.)               | 5.5                                                                |
| Compliance                |                                                                    |
| Safety Listing            | cETLus - Listed                                                    |
| Location Rating           | Wet                                                                |
| ENERGY STAR               | No                                                                 |
| DLC Approved              | No                                                                 |
| California Status         | Lawful for sale in California                                      |
| Title 20 / 24 Status      | California T24 Listed                                              |
| California Prop 65        | Lead                                                               |
| RoHS Compliant            | Yes                                                                |
| NEC Compliance            | Clothes Closet Certified - Reg: 410.16 (A)(3)<br>and 410.16 (C)(5) |
| FCC Compliant             | Yes                                                                |