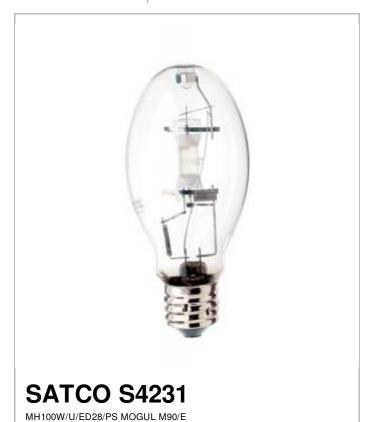

## Notes

www] 01-15-2024 02:40:1

| General                |                               |
|------------------------|-------------------------------|
| Status                 | Active                        |
| Watts                  | 100W                          |
| Shape                  | ED28                          |
| Base                   | Mogul Extended                |
| ANSI Base              | EX39                          |
| Finish                 | Clear                         |
| CCT (Kelvin)           | 4000K                         |
| Temperature            | Cool White                    |
| CRI                    | 65                            |
| Lumens                 | 9000L                         |
| Beam Spread            | 360                           |
| Hours Rated            | 15000                         |
| Operating Position     | Universal                     |
| Lamp Type              | Metal Halide                  |
| Technology             | HID                           |
| Electrical             |                               |
| Start Method           | Pulse Start                   |
| Physical               |                               |
| MOL                    | 8.31                          |
| MOD                    | 3.5                           |
| Lensed                 | Lensed Lamp                   |
| Additional Information |                               |
| Warranty               | Avg. Rated Hour Limited       |
| Compliance             |                               |
| Energy Star            | No                            |
| CA T20 / T24 Rationale | Exempt - Base Not Regulated   |
| California Status      | Lawful for sale in California |
| Title 20 / 24 Status   | Lawful for sale               |
| Colorado Status        | Lawful for sale               |
| Hawaii Status          | Lawful for sale               |
| Nevada Status          | Lawful for sale               |
| Washington Status      | Lawful for sale               |
| Vermont Status         | Lawful for sale               |
| RoHS Compliant         | Yes                           |
|                        |                               |