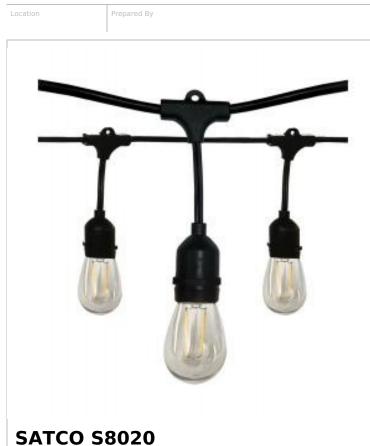

## SATCO' NUVO

Project Name

24FT/LED/STRING LIGHT/120V

Notes

| General                   |                                                          |
|---------------------------|----------------------------------------------------------|
| Status                    | Active                                                   |
| Substitute                | S8020R1                                                  |
| Finish                    | Black                                                    |
| Wattage                   | 12W                                                      |
| Style                     | Industrial                                               |
| CCT (Kelvin)              | 2700K                                                    |
| Color Temperature         | Warm White                                               |
| Length (in.)              | 288                                                      |
| Width (in.)               | 1.81                                                     |
| Height (in.)              | 4.07                                                     |
| Indoor or Outdoor Fixture | Indoor; Outdoor                                          |
| Smart Product Info        |                                                          |
| IOT Enabled               | No                                                       |
| Specifications            |                                                          |
| Technology                | LED                                                      |
| CRI                       | 80+                                                      |
| Lumen Output              | 100L                                                     |
| Rated Hours               | 15000                                                    |
| Voltage                   | 120V                                                     |
| Dimmable                  | Non-Dimmable                                             |
| Glass Description         | Clear                                                    |
| Weight (lb.)              | 3.33                                                     |
| Fixture Material          | PVC                                                      |
| Fixture Type              | String Light                                             |
| Max. Connectable Units    | 30                                                       |
| Operating Temperature     | -20C (-4F) to +40C (+104F)                               |
| Dimensions                |                                                          |
| Wire Length               | 288 in.                                                  |
| Compliance                |                                                          |
| Safety Listing            | cETLus - Listed                                          |
| Location Rating           | Wet                                                      |
| ENERGY STAR               | No                                                       |
| DLC Approved              | No                                                       |
| California Status         | Lawful for sale in California                            |
| Title 20 / 24 Status      | Lawful for sale                                          |
| California Prop 65        | Lead                                                     |
| RoHS Compliant            | Yes                                                      |
| FCC Compliant             | Yes                                                      |
| SDS Sheet                 | LED_Fixture                                              |
| Additional Information    |                                                          |
| Specification Note        | The cord is made of SJTW material which is UV resistant. |
| Includes                  | (12) 1W LED Lamps (S8021)                                |
| Installation Notes        | Connect up to 30 units.                                  |
| Warranty                  | 1 Year                                                   |
|                           |                                                          |