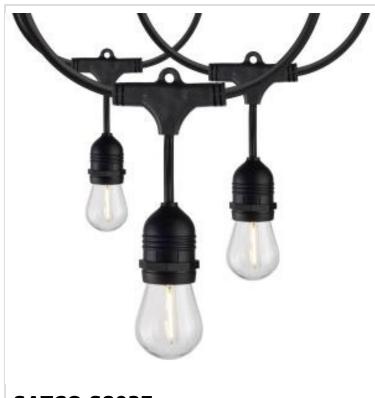

## SATCO NUVO

Project Name

Location

Prepared By

**SATCO S8037** 24FT/LED/SL/S14/822K/2PK/120V

Notes

| General                   |                                             |
|---------------------------|---------------------------------------------|
| Status                    | Active                                      |
| Finish                    | Black                                       |
| Wattage                   | 24W                                         |
| Style                     | Decorative                                  |
| CCT (Kelvin)              | 2200К                                       |
| Color Temperature         | Warm White                                  |
| Length (in.)              | 288                                         |
| Width (in.)               | 1.77                                        |
| Height (in.)              | 7.48                                        |
| Indoor or Outdoor Fixture | Indoor; Outdoor                             |
| Smart Product Info        |                                             |
| IOT Enabled               | No                                          |
| Specifications            |                                             |
| Technology                | LED                                         |
| CRI                       | 80+                                         |
| Lumen Output              | 100L                                        |
| Rated Hours               | 15000                                       |
| Voltage                   | 120V                                        |
| Dimmable                  | Non-Dimmable                                |
| Weight (lb.)              | 3.52                                        |
| Fixture Material          | PVC                                         |
| Fixture Type              | String Light                                |
| Max. Connectable Units    | 10                                          |
| Operating Temperature     | -20C (-4F) to +60 (+140F)                   |
| Dimensions                |                                             |
| Wire Length               | 288 in.                                     |
| Compliance                |                                             |
| Safety Listing            | cETLus - Listed                             |
| Location Rating           | Wet                                         |
| ENERGY STAR               | No                                          |
| DLC Approved              | No                                          |
| California Status         | Lawful for sale in California               |
| Title 20 / 24 Status      | Lawful for sale                             |
| California Prop 65        | Lead                                        |
| RoHS Compliant            | Yes                                         |
| FCC Compliant             | Yes                                         |
| SDS Sheet                 | LED_Fixture                                 |
| Additional Information    |                                             |
| Additional Information    | Connect up to 240 feet; 10 sets LED strands |
| Warranty                  | 1 Year                                      |