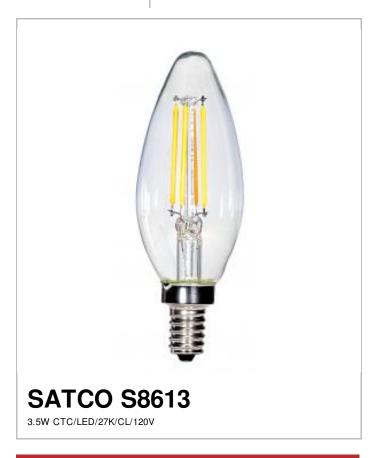

## SATCO NUVO

Project Name

ocation Prepared By

## Notes

[www] 01-15-2024 02:40:

| 0                               | B: .: :                    |
|---------------------------------|----------------------------|
| Status                          | Discontinued               |
| Substitute                      | S21819                     |
| Watts                           | 3.5W                       |
| Incandescent Equivalent         | 40W                        |
| Volts                           | 120V                       |
| Shape                           | C11                        |
| Base                            | Candelabra                 |
| ANSI Base                       | E12                        |
| Finish                          | Clear                      |
| CCT (Kelvin)                    | 2700K                      |
| Temperature                     | Warm White                 |
| CRI                             | 80                         |
| Lumens                          | 350L                       |
| Beam Spread                     | 360                        |
| Dimmable                        | Yes-Dimmable               |
| Hours Rated                     | 15000                      |
| Lamp Type                       | Candle                     |
| Technology                      | LED                        |
| Electrical                      |                            |
| Operating Position              | Universal                  |
| Operating Temperature           | -20C (-4F) to +45C (+113F) |
| Physical                        |                            |
| MOL                             | 3.88                       |
| MOD                             | 1.38                       |
| Additional Information          |                            |
| Rated For Enclosed Fixture      | Yes                        |
| Warranty                        | 3 Year Limited             |
| Compliance                      |                            |
| Safety Listing                  | cULus                      |
| Location Rating                 | Damp                       |
| Energy Star                     | No                         |
| CA T20 / T24 Rationale          | Non-Compliant - <82 CRI    |
| California Status               | Non-Compliant              |
| Fitle 20 / 24 Status            | Non-Compliant              |
| California Compliant Substitute | S9877                      |
| Colorado Status                 | Lawful for sale            |
| Hawaii Status                   | Lawful for sale            |
| Nevada Status                   | Lawful for sale            |
| Washington Status               | Lawful for sale            |
| vvasiiiigioii Siaius            | Lawiui iui sale            |
| Vermont Status                  | Lawful for sale            |