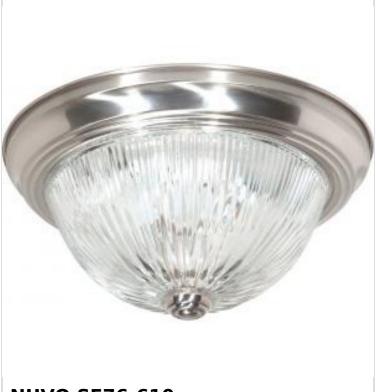

## SATCO NUVO

Project Name

ocation Prepared By

**NUVO SF76-610** 

2 LIGHT 13" FLUSH MOUNT

Notes

vww1 04-30-2025 00:42:5

| General                   |                |  |
|---------------------------|----------------|--|
| Status                    | Active         |  |
| Finish                    | Brushed Nickel |  |
| Style                     | Traditional    |  |
| Number of Lamps           | 2              |  |
| Height (in.)              | 5.5            |  |
| Width (in.)               | 13.25          |  |
| Indoor or Outdoor Fixture | Indoor         |  |

| Specifications    |                                                                                     |  |
|-------------------|-------------------------------------------------------------------------------------|--|
| Base              | Medium                                                                              |  |
| Bulb Type         | Lamp Dependent                                                                      |  |
| Max Wattage       | 60W                                                                                 |  |
| Voltage           | 120V                                                                                |  |
| Bulb Included     | No                                                                                  |  |
| Dimmable          | Lamp Dependent                                                                      |  |
| Dimming Note      | Dimming requirements and compatible dimmers are dependent on the light bulb(s) used |  |
| Glass Description | Clear Ribbed                                                                        |  |
| Weight (lb.)      | 6.11                                                                                |  |
| Sloped Ceiling    | Yes                                                                                 |  |
| Fixture Type      | Flush Mount                                                                         |  |
| Fixture Material  | Steel                                                                               |  |