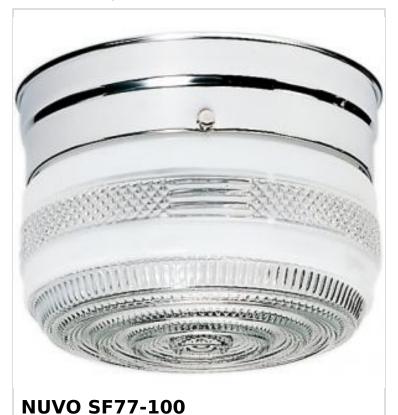

## SATCO NUVO

Project Name

ocation Prepared By

Notes

1 LT SMALL FLUSH MOUNT DRUM

www] 04-30-2025 00:42:

| General                   |                 |  |
|---------------------------|-----------------|--|
| Status                    | Active          |  |
| Finish                    | Polished Chrome |  |
| Style                     | Traditional     |  |
| Number of Lamps           | 1               |  |
| Height (in.)              | 5               |  |
| Width (in.)               | 6               |  |
| Indoor or Outdoor Fixture | Indoor          |  |

| Base              | Medium                                                                             |
|-------------------|------------------------------------------------------------------------------------|
| Bulb Type         | Lamp Dependent                                                                     |
| Max Wattage       | 60W                                                                                |
| Voltage           | 120V                                                                               |
| Bulb Included     | No                                                                                 |
| Dimmable          | Lamp Dependent                                                                     |
| Dimming Note      | Dimming requirements and compatible dimmers are dependent on the light bulb(s used |
| Glass Description | Crystal & White                                                                    |
| Weight (lb.)      | 2.49                                                                               |
| Sloped Ceiling    | Yes                                                                                |
| Fixture Type      | Flush Mount                                                                        |
| Fixture Material  | Steel                                                                              |