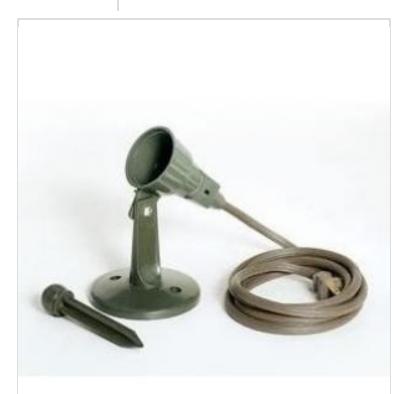

## SATCO' NUVO

Project Name

Location

Prepared By

| General                   |                               |
|---------------------------|-------------------------------|
| Status                    | Active                        |
| Fixture Type              | Flood Light                   |
| Finish                    | Green                         |
| Wattage                   | 150W                          |
| Indoor or Outdoor Fixture | Outdoor                       |
| Specifications            |                               |
| Technology                | Lamp Dependent                |
| Voltage                   | 120V                          |
| Dimmable                  | Non-Dimmable                  |
| Weight (lb.)              | 0.5                           |
| Material                  | Plastic                       |
| Dimensions                |                               |
| Height (in.)              | 3                             |
| Width (in.)               | 3                             |
| Length (in.)              | 4                             |
| Extension (in.)           | 5.75                          |
| Compliance                |                               |
| Safety Listing            | UL - Certified                |
| Location Rating           | Wet                           |
| ENERGY STAR               | No                            |
| DLC Approved              | No                            |
| California Status         | Lawful for sale in California |
| Title 20 / 24 Status      | Lawful for sale               |
| California Prop 65        | Diisononyl Phthalate (DINP)   |
| RoHS Compliant            | No                            |
| Additional Information    |                               |
| Specification Note        | 6' green 8/2 SJTW wire        |
| Warranty                  | 5 Years                       |

NUVO SF77-325 DUAL MT IN GROUND FLOOD LT HDR

Notes

[www]05-07-2025-00-42