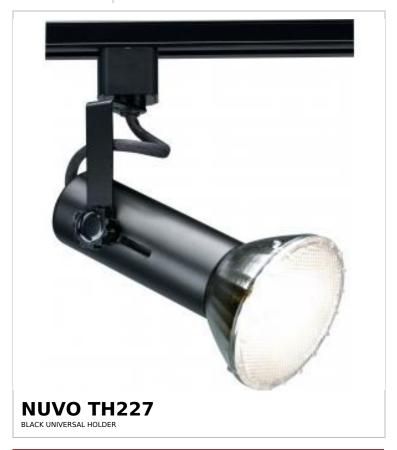

## SATCO NUVO

Project Name

ocation Prepared By

Notes

vww1 04-30-2025 00:42:5

| General                   |                                                                                |
|---------------------------|--------------------------------------------------------------------------------|
| Status                    | Active                                                                         |
| Туре                      | Track Head                                                                     |
| Wattage                   | 150W                                                                           |
| Finish                    | Black                                                                          |
| Base                      | Medium                                                                         |
| ANSI Base                 | E26                                                                            |
| Length (in.)              | 4.63                                                                           |
| Width (in.)               | 2                                                                              |
| Height (in.)              | 2                                                                              |
| Indoor or Outdoor Fixture | Indoor                                                                         |
| Specifications            |                                                                                |
| Dimmable                  | Lamp Dependent                                                                 |
| Dimming Note              | Dimming requirements and compatible dimmers are dependent on the light bulb(s) |