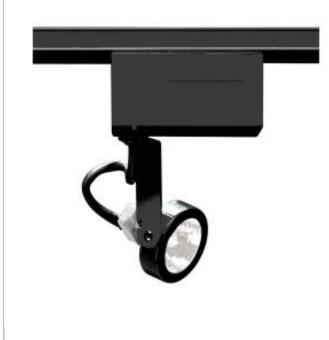

## SATCO" NUVO"

Project Name

Location

Prepared By

**NUVO TH239** 

BLACK MR16 GIMBAL RING

Notes

[www] 01-15-2024 02:40:1

| Status                    | Active                                 |
|---------------------------|----------------------------------------|
| Туре                      | Track Head                             |
| Wattage                   | 50W                                    |
| Finish                    | Black                                  |
| Base                      | Miniature 2 Pin Round                  |
| ANSI Base                 | GU5.3/GX5.3                            |
| Width (in.)               | 2.13                                   |
| Height (in.)              | 2.13                                   |
| Indoor or Outdoor Fixture | Indoor                                 |
| Dimensions                |                                        |
| Extension (in.)           | 5.13                                   |
| Weight (lb.)              | 0.98                                   |
| Compliance                |                                        |
| Safety Listing            | cETLus - Listed                        |
| Location Rating           | Dry                                    |
| UL Application            | Track                                  |
| Energy Star               | No                                     |
| DLC Approved              | No                                     |
| CA T20 / T24 Rationale    | T20 Exempt - Fixtures Not<br>Regulated |
| California Status         | Lawful for sale in California          |
| Title 20 / 24 Status      | Lawful for sale                        |
| California Prop 65        | Lead                                   |
| RoHS Compliant            | Yes                                    |