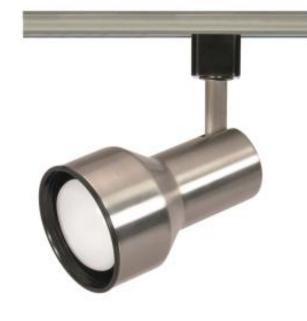

## **NUVO TH303**

BRUSHED NICKEL R20 STEP CYL

Notes

[www] 01-15-2024 02-

| Status                    | Active                                 |
|---------------------------|----------------------------------------|
| Туре                      | Track Head                             |
| Wattage                   | 50W                                    |
| Finish                    | Brushed Nickel                         |
| Base                      | Medium                                 |
| ANSI Base                 | E26                                    |
| Length (in.)              | 5.5                                    |
| Width (in.)               | 3.5                                    |
| Height (in.)              | 3.5                                    |
| Indoor or Outdoor Fixture | Indoor                                 |
| Dimensions                |                                        |
| Extension (in.)           | 8.5                                    |
| Weight (lb.)              | 0.74                                   |
| Compliance                |                                        |
| Safety Listing            | cETLus - Listed                        |
| Location Rating           | Dry                                    |
| UL Application            | Track                                  |
| Energy Star               | No                                     |
| DLC Approved              | No                                     |
| CA T20 / T24 Rationale    | T20 Exempt - Fixtures Not<br>Regulated |
| California Status         | Lawful for sale in California          |
| Title 20 / 24 Status      | Lawful for sale                        |
| California Prop 65        | Lead                                   |
| RoHS Compliant            | Yes                                    |