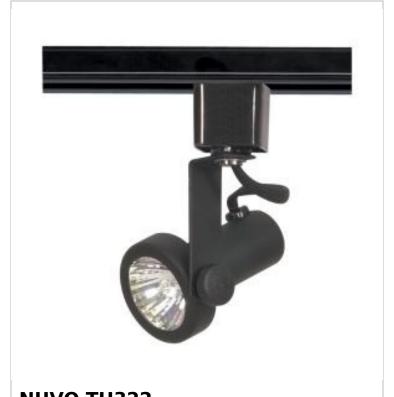

## **NUVO TH322**

1LT TRK HEAD GMBAL RNG MR16 BK

Notes

www1 05-07-2025 00:42:1

| General                   |                                                                                |
|---------------------------|--------------------------------------------------------------------------------|
| Status                    | Active                                                                         |
| Туре                      | Track Head                                                                     |
| Wattage                   | 50W                                                                            |
| Finish                    | Black                                                                          |
| Base                      | Bi Pin GU10                                                                    |
| ANSI Base                 | GU10                                                                           |
| Length (in.)              | 3.25                                                                           |
| Width (in.)               | 2.13                                                                           |
| Height (in.)              | 2.13                                                                           |
| Indoor or Outdoor Fixture | Indoor                                                                         |
| Specifications            |                                                                                |
| Dimmable                  | Lamp Dependent                                                                 |
| Dimming Note              | Dimming requirements and compatible dimmers are dependent on the light bulb(s) |