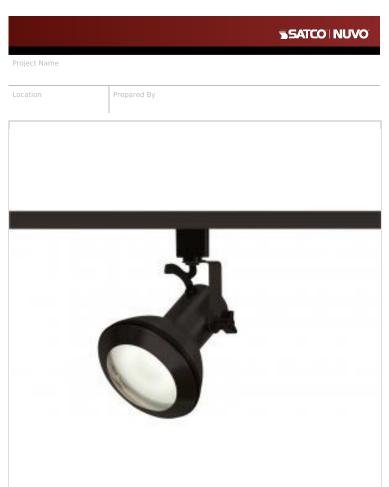

**NUVO TH333** 

PAR30 EURO TRACK HEAD BLACK

Notes

| Status                    | Active                                                                              |
|---------------------------|-------------------------------------------------------------------------------------|
| Туре                      | Track Head                                                                          |
| Wattage                   | 75W                                                                                 |
| Finish                    | Black                                                                               |
| Base                      | Medium                                                                              |
| ANSI Base                 | E26                                                                                 |
| Length (in.)              | 4.5                                                                                 |
| Width (in.)               | 4.5                                                                                 |
| Height (in.)              | 7.5                                                                                 |
| Indoor or Outdoor Fixture | Indoor                                                                              |
| Specifications            |                                                                                     |
| Dimmable                  | Lamp Dependent                                                                      |
| Dimming Note              | Dimming requirements and compatible dimmers are dependent on the light bulb(s) used |
| Dimensions                |                                                                                     |
| Extension (in.)           | 8.5                                                                                 |
| Weight (lb.)              | 0.98                                                                                |
| Compliance                |                                                                                     |
| Safety Listing            | cETLus - Listed                                                                     |
| Location Rating           | Dry                                                                                 |
| UL Application            | Track                                                                               |
| ENERGY STAR               | No                                                                                  |
|                           |                                                                                     |