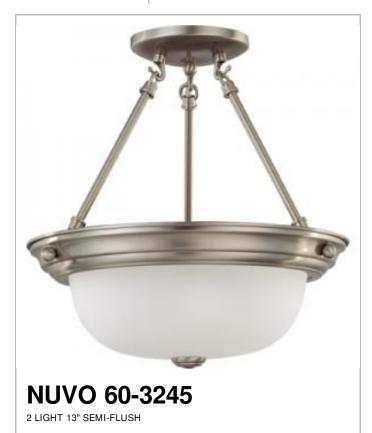

## SATCO NUVO

Project Name

Location

Prepared By

## Notes

www] 01-15-2024 02:40:0

| General                   |                |
|---------------------------|----------------|
| Status                    | Active         |
| Finish                    | Brushed Nickel |
| Style                     | Transitional   |
| Number of Lamps           | 2              |
| Height (in.)              | 14             |
| Width (in.)               | 13.25          |
| Indoor or Outdoor Fixture | Indoor         |

| Medium                    |
|---------------------------|
| Incandescent              |
| 60W                       |
| 120V                      |
| No                        |
| Frost                     |
| 5.46                      |
| Yes with Pendant Conv Kit |
| Semi Flush                |
| Glass / Metal             |
|                           |