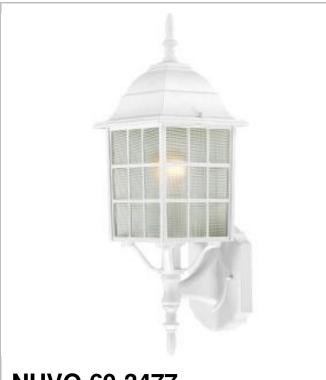

## **NUVO 60-3477**

ADAMS 1 LGT 18 OUTOOR WALL

Notes

www] 01-15-2024 02:40:0

| General                   |           |
|---------------------------|-----------|
| Status                    | Active    |
| Finish                    | White     |
| Style                     | Craftsman |
| Number of Lamps           | 1         |
| Height (in.)              | 18.25     |
| Width (in.)               | 6.13      |
| Extension (in.)           | 6.88      |
| Indoor or Outdoor Fixture | Outdoor   |