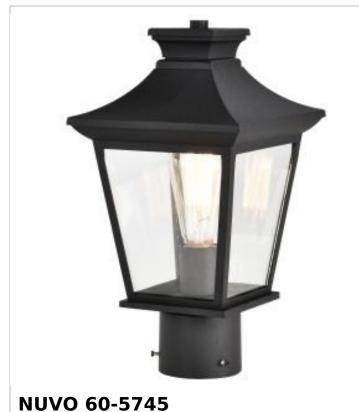

## SATCO NUVO

Project Name

La salita s

Prepared By

JASPER 1LT OUTDOOR POST

Notes

| General                             |                                                                                           |
|-------------------------------------|-------------------------------------------------------------------------------------------|
| Status                              | Discontinued                                                                              |
| Collection                          | Jasper                                                                                    |
| Finish                              | Matte Black                                                                               |
| Style                               | Traditional                                                                               |
| Number of Lamps                     | 1                                                                                         |
| Height (in.)                        | 13.94                                                                                     |
| Width (in.)                         | 7.52                                                                                      |
| Length (in.)                        | 7.52                                                                                      |
| Indoor or Outdoor Fixture           | Outdoor                                                                                   |
| Specifications                      |                                                                                           |
| Base                                | Medium                                                                                    |
| Bulb Type                           | Lamp Dependent                                                                            |
| Max Wattage                         | 100W                                                                                      |
| Voltage                             | 120V                                                                                      |
| Bulb Included                       | No                                                                                        |
| Dimmable                            | Lamp Dependent                                                                            |
| Dimming Note                        | Dimming requirements and compatible<br>dimmers are dependent on the light bulb(s)<br>used |
| Glass Description                   | Clear Glass                                                                               |
| Fabric Description                  | Clear                                                                                     |
| Weight (lb.)                        | 3.16                                                                                      |
| Sloped Ceiling                      | No                                                                                        |
| Fixture Type                        | Post Lantern                                                                              |
| Fixture Material                    | Die-Cast Aluminum / Glass                                                                 |
| Dimensions                          |                                                                                           |
| Back Plate or Canopy Height (in.)   | 2.75                                                                                      |
| Back Plate or Canopy Diameter (in.) | 3.23                                                                                      |
| Compliance                          |                                                                                           |
| Safety Listing                      | cETLus                                                                                    |
| Location Rating                     | Wet                                                                                       |
| ENERGY STAR                         | No                                                                                        |
| DLC Approved                        | No                                                                                        |
| ADA Compliant                       | No                                                                                        |
| NSF Approved                        | No                                                                                        |
| California Status                   | Lawful for sale in California                                                             |
| Title 20 / 24 Status                | Lawful for sale                                                                           |
| California Prop 65                  | Lead                                                                                      |
| RoHS Compliant                      | No                                                                                        |
| FCC Compliant                       | No                                                                                        |
| Additional Information              |                                                                                           |
| Additional Information              | Powder Coated                                                                             |
| 14/                                 |                                                                                           |