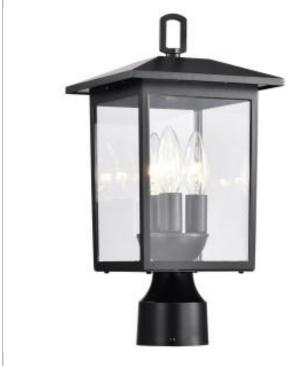

## **SATCO' NUVO**

Project Name

Location

Prepared By

NUVO 60-5932 JAMESPORT 3LT OUTDOOR POST

Notes

[www] 01-15-2024 02:40:05

| General                   |              |
|---------------------------|--------------|
| Status                    | Active       |
| Collection                | Jamesport    |
| Finish                    | Matte Black  |
| Style                     | Transitional |
| Number of Lamps           | 3            |
| Height (in.)              | 15.25        |
| Width (in.)               | 7.5          |
| Length (in.)              | 7.5          |
| Indoor or Outdoor Fixture | Outdoor      |