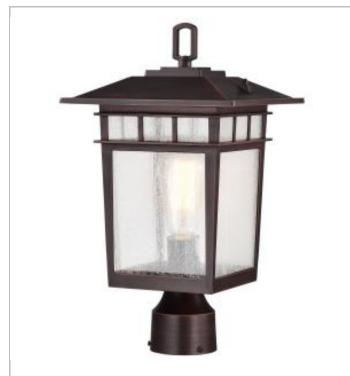

## **NUVO 60-5952**

COVE NECK 1LT OUTDOOR LG POST

## Notes

[www] 01-15-2024 02:40:

Dimensions

| General                   |               |
|---------------------------|---------------|
| Status                    | Active        |
| Collection                | Cove Neck     |
| Finish                    | Rustic Bronze |
| Style                     | Craftsman     |
| Number of Lamps           | 1             |
| Height (in.)              | 16.14         |
| Width (in.)               | 9             |
| Length (in.)              | 9             |
| Indoor or Outdoor Fixture | Outdoor       |

| Specifications     |                           |
|--------------------|---------------------------|
| Base               | Medium                    |
| Bulb Type          | Incandescent              |
| Max Wattage        | 100W                      |
| Voltage            | 120V                      |
| Bulb Included      | No                        |
| Glass Description  | Seeded Glass              |
| Fabric Description | Seeded                    |
| Weight (lb.)       | 3.61                      |
| Fixture Type       | Post Lantern              |
| Fixture Material   | Die-Cast Aluminum / Glass |