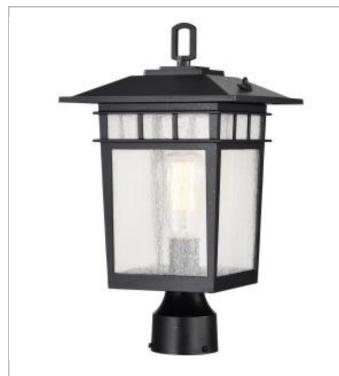

## **NUVO 60-5953**

COVE NECK 1LT OUTDOOR LG POST

Notes

[www] 01-15-2024 02:40:

| General                   |                |
|---------------------------|----------------|
| Status                    | Active         |
| Collection                | Cove Neck      |
| Finish                    | Textured Black |
| Style                     | Craftsman      |
| Number of Lamps           | 1              |
| Height (in.)              | 16.14          |
| Width (in.)               | 9              |
| Length (in.)              | 9              |
| Indoor or Outdoor Fixture | Outdoor        |