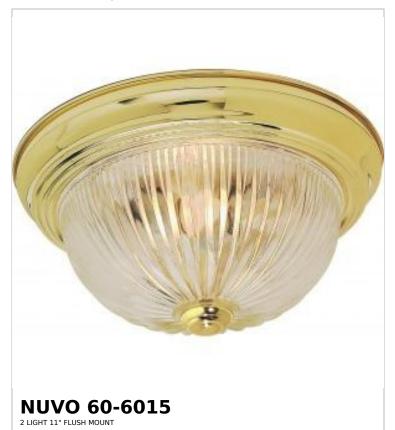

## SATCO NUVO

Project Name

ocation Prepared By

Notes

www1 04-14-2025 00:06:5

| General                   |                |  |  |  |
|---------------------------|----------------|--|--|--|
| Status                    | Active         |  |  |  |
| Finish                    | Polished Brass |  |  |  |
| Style                     | Traditional    |  |  |  |
| Number of Lamps           | 2              |  |  |  |
| Height (in.)              | 5              |  |  |  |
| Width (in.)               | 11.25          |  |  |  |
| Indoor or Outdoor Fixture | Indoor         |  |  |  |

| Specifications    |                                                                                     |
|-------------------|-------------------------------------------------------------------------------------|
| Base              | Medium                                                                              |
| Bulb Type         | Lamp Dependent                                                                      |
| Max Wattage       | 60W                                                                                 |
| Voltage           | 120V                                                                                |
| Bulb Included     | No                                                                                  |
| Dimmable          | Lamp Dependent                                                                      |
| Dimming Note      | Dimming requirements and compatible dimmers are dependent on the light bulb(s) used |
| Glass Description | Clear Ribbed                                                                        |
| Weight (lb.)      | 2.02                                                                                |
| Sloped Ceiling    | Yes                                                                                 |
| Fixture Type      | Flush Mount                                                                         |
| Fixture Material  | Steel                                                                               |