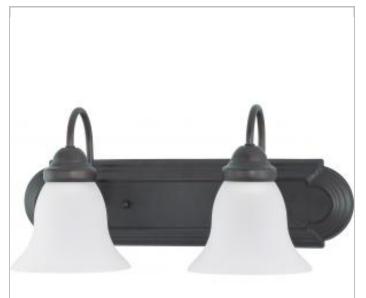

## **NUVO 60-6082**

BALLERINA 2 LIGHT 18" VANITY

Notes

www] 01-15-2024 02:40:0

| General                   |                 |  |
|---------------------------|-----------------|--|
| Status                    | Active          |  |
| Finish                    | Mahogany Bronze |  |
| Style                     | Traditional     |  |
| Number of Lamps           | 2               |  |
| Height (in.)              | 7.63            |  |
| Width (in.)               | 18              |  |
| Extension (in.)           | 8.5             |  |
| Indoor or Outdoor Fixture | Indoor          |  |