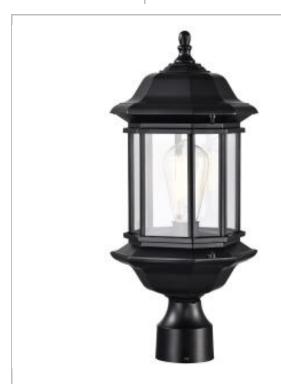

## **NUVO 60-6115**

HOPKINS 1LT OUTDOOR LG POST

## Notes

3.04.45.0004.00.40

| General                   |             |
|---------------------------|-------------|
| Status                    | Active      |
| Collection                | Hopkins     |
| Finish                    | Matte Black |
| Style                     | Traditional |
| Number of Lamps           | 1           |
| Height (in.)              | 18.5        |
| Width (in.)               | 7.38        |
| Indoor or Outdoor Fixture | Outdoor     |

| Specifications     |                           |  |
|--------------------|---------------------------|--|
| Base               | Medium                    |  |
| Bulb Type          | Incandescent              |  |
| Max Wattage        | 100W                      |  |
| Voltage            | 120V                      |  |
| Bulb Included      | No                        |  |
| Glass Description  | Clear Glass               |  |
| Fabric Description | Clear                     |  |
| Weight (lb.)       | 2.63                      |  |
| Fixture Type       | Post Lantern              |  |
| Fixture Material   | Die-Cast Aluminum / Glass |  |