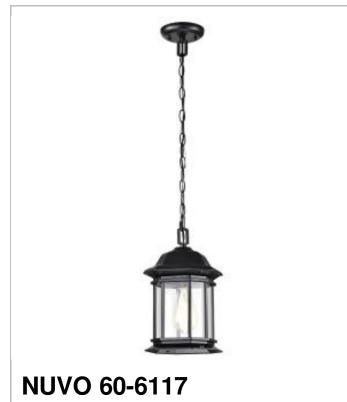

## SATCO" NUVO

Project Name

Prepared By

HOPKINS 1LT OUTDOOR HANGING

Notes

General Status Active Collection Hopkins Finish Matte Black Style Traditional 1 Number of Lamps Height (in.) 12.67 7.38 Width (in.) Indoor or Outdoor Fixture Outdoor

## Specifications

| Base               | Medium                    |
|--------------------|---------------------------|
| Bulb Type          | Incandescent              |
| Max Wattage        | 100W                      |
| Voltage            | 120V                      |
| Bulb Included      | No                        |
| Glass Description  | Clear Glass               |
| Fabric Description | Clear                     |
| Weight (lb.)       | 3.15                      |
| Sloped Ceiling     | Yes                       |
| Fixture Type       | Hanging Lantern           |
| Fixture Material   | Die-Cast Aluminum / Glass |
| Dimensions         |                           |

| Back Plate or Canopy Height (in.)      | 0.75   |
|----------------------------------------|--------|
| Back Plate or Canopy Diameter<br>(in.) | 4.75   |
| Chain Length                           | 48 in. |