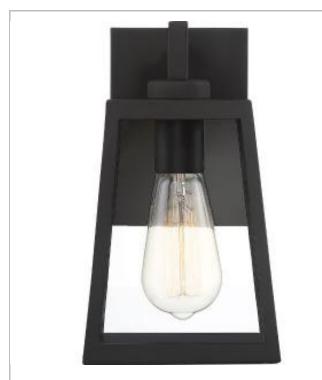

## **NUVO 60-6581**

HALIFAX 1 LT SMALL LANTERN

Notes

| General                           |              |
|-----------------------------------|--------------|
|                                   |              |
| Status                            | Active       |
| Collection                        | Halifax      |
| Finish                            | Matte Black  |
| Style                             | Transitional |
| Number of Lamps                   | 1            |
| Height (in.)                      | 10.25        |
| Width (in.)                       | 6            |
| Extension (in.)                   | 6.75         |
| Indoor or Outdoor Fixture         | Outdoor      |
| Specifications                    |              |
| Base                              | Medium       |
| Bulb Type                         | Incandescent |
| Max Wattage                       | 60W          |
| Voltage                           | 120V         |
| Bulb Included                     | No           |
| Glass Description                 | Clear Glass  |
| Weight (lb.)                      | 3.77         |
| Up/Down Installation              | Down         |
| Fixture Type                      | Wall Lantern |
| Fixture Material                  | Steel        |
| Dimensions                        |              |
| Back Plate or Canopy Width (in.)  | 4.5          |
| Back Plate or Canopy Height (in.) | 6.38         |
| Top to Outlet                     | 2.63         |
| Compliance                        |              |
| Safety Listing                    | cETLus       |