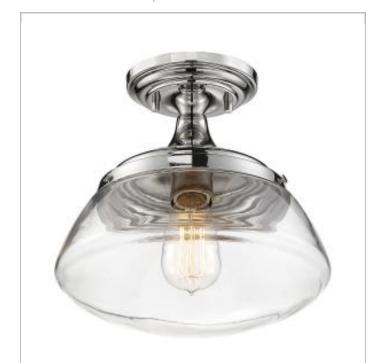

## **NUVO 60-6798**

KEW 1 LIGHT SEMI FLUSH

Notes

www] 01-15-2024 02:40:0

| General                   |                               |
|---------------------------|-------------------------------|
| Status                    | Active                        |
| Collection                | Kew                           |
| Finish                    | Polished Nickel / Clear Glass |
| Style                     | Transitional                  |
| Number of Lamps           | 1                             |
| Height (in.)              | 10                            |
| Width (in.)               | 10.38                         |
| Indoor or Outdoor Fixture | Indoor                        |