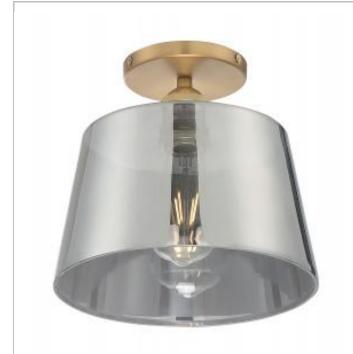

## SATCO" NUVO"

Project Name

Location

Prepared By

NUVO 60-7324 MOTIF 1LT 10" SEMI FLUSH

Notes

www] 01-15-2024 02:40:05

| General                   |                              |
|---------------------------|------------------------------|
| Status                    | Active                       |
| Collection                | Motif                        |
| Finish                    | Brushed Brass / Smoked Glass |
| Style                     | Transitional                 |
| Number of Lamps           | 1                            |
| Height (in.)              | 9                            |
| Width (in.)               | 10                           |
| Indoor or Outdoor Fixture | Indoor                       |
| Specifications            |                              |
| _                         |                              |