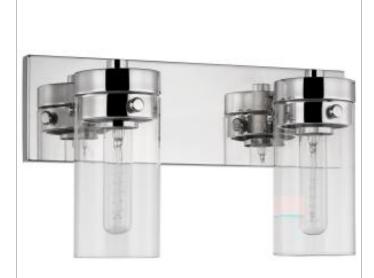

## **NUVO 60-7632**

INTERSECTION 2LT VANITY

## Notes

www] 01-15-2024 02:40:0

| General                          |                 |
|----------------------------------|-----------------|
| Status                           | Active          |
| Collection                       | Intersection    |
| Finish                           | Polished Nickel |
| Style                            | Industrial Chic |
| Number of Lamps                  | 2               |
| Height (in.)                     | 8.5             |
| Width (in.)                      | 15              |
| Extension (in.)                  | 5.375           |
| Indoor or Outdoor Fixture        | Indoor          |
| Specifications                   |                 |
| Base                             | Medium          |
| Bulb Type                        | Incandescent    |
| Max Wattage                      | 60W             |
| Voltage                          | 120V            |
| Bulb Included                    | No              |
| Glass Description                | Clear           |
| Weight (lb.)                     | 4.71            |
| Sloped Ceiling                   | No              |
| Up/Down Installation             | Up; Down        |
| Fixture Type                     | Vanity          |
| Fixture Material                 | Steel / Glass   |
| Dimensions                       |                 |
| Back Plate or Canopy Width (in.) | 15              |
| Wire Quantity                    | 1               |