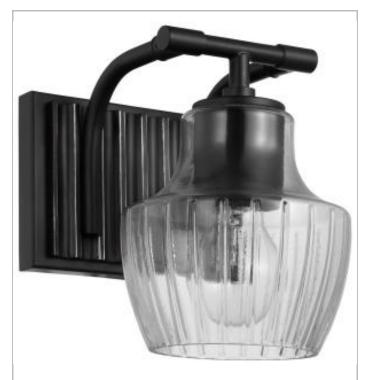

## **NUVO 60-7701**

DESTIN 1LT VANITY

Notes

www] 01-15-2024 02:40:0

| General                   |                        |
|---------------------------|------------------------|
| Status                    | Active                 |
| Collection                | Destin                 |
| Finish                    | Black / Silver Accents |
| Style                     | Contemporary           |
| Number of Lamps           | 1                      |
| Height (in.)              | 7.625                  |
| Width (in.)               | 6.25                   |
| Extension (in.)           | 7.625                  |
| Indoor or Outdoor Fixture | Indoor                 |

| Specifications       |              |
|----------------------|--------------|
| Base                 | Medium       |
| Bulb Type            | Incandescent |
| Max Wattage          | 60W          |
| Photocell or Sensor  | No           |
| Bulb Included        | No           |
| Glass Description    | Clear Ribbed |
| Weight (lb.)         | 2.64         |
| Sloped Ceiling       | No           |
| Up/Down Installation | Down         |
| Fixture Type         | Vanity       |
| Fixture Material     | Steel        |